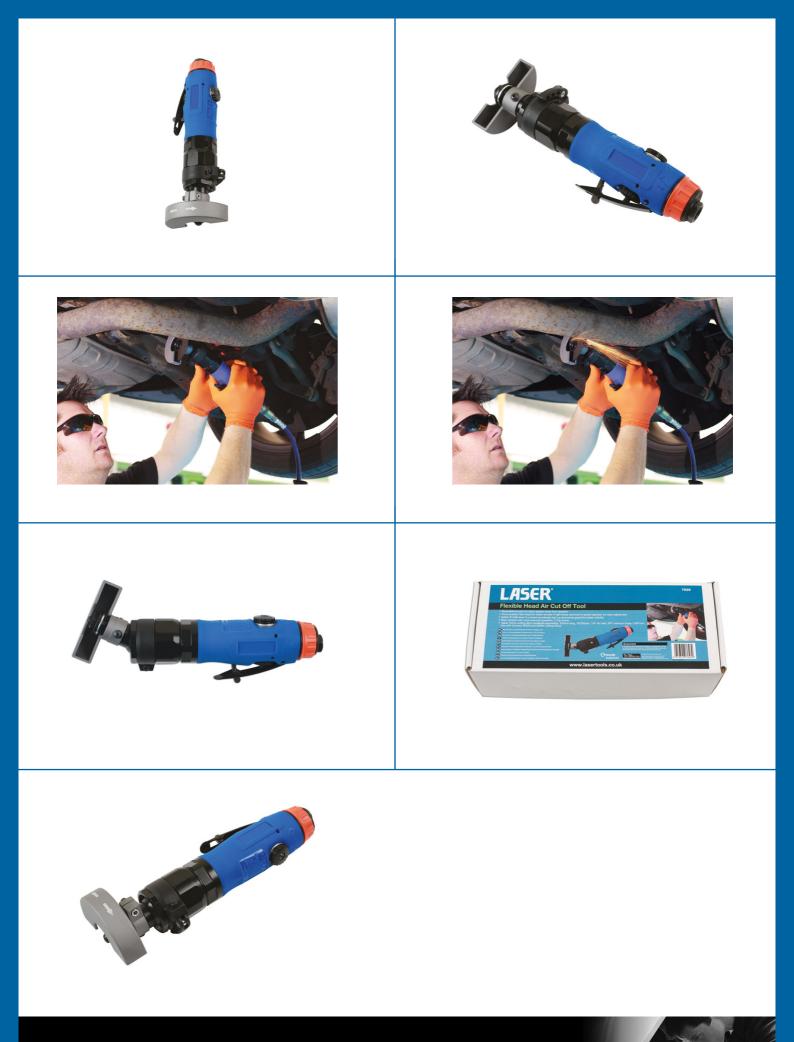

## Flexible Head Air Cut Off Tool

Reversible function, three position flexi head and built in speed regulator for controlled disc cutting.

## **Additional Information**

- Reversible function to direct sparks away from operator.
- Three position flexi-head for better access in tight areas and built-in speed regulator for easy adjustment.
- · Safety throttle lever to prevent accidental start up and swivel guard for better visibility.
- Rear exhaust with noise reduced operation. 0.7hp motor.
- Takes 75mm cutting discs, 250mm long, 16,000rpm, 1/4" Air inlet, 3/8" minimum hose, 3.6ft<sup>3</sup>/min. Use with Connect cutting discs please see Part Nos. 30459 & 30460.