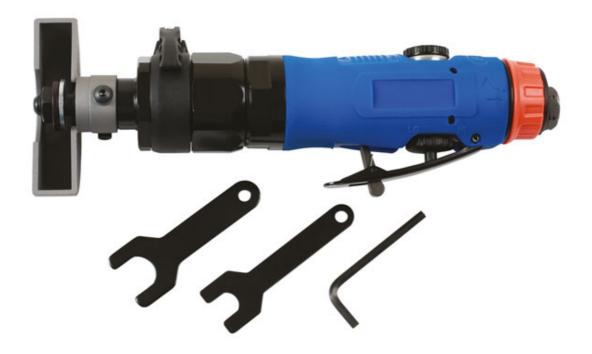

## Flexible Head Air Cut Off Tool

Reversible function, three position flexi head and built in speed regulator for controlled disc cutting.

## **Additional Information**

- Reversible function to direct sparks away from operator.
- Three position flexi-head for better access in tight areas and built-in speed regulator for easy adjustment.
- · Safety throttle lever to prevent accidental start up and swivel guard for better visibility.
- Rear exhaust with noise reduced operation. 0.7hp motor.
- Takes 75mm cutting discs, 250mm long, 16,000rpm, 1/4" Air inlet, 3/8" minimum hose, 3.6ft<sup>3</sup>/min. Use with Connect cutting discs please see Part Nos. 30459 & 30460.